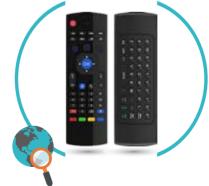

### AIR MOUSE REMOTE

A remote that moves with you...

This remote will give you a great This remote will give you a great internet surfing experience with it its wrist motion sensor technology and keyboard on the back.