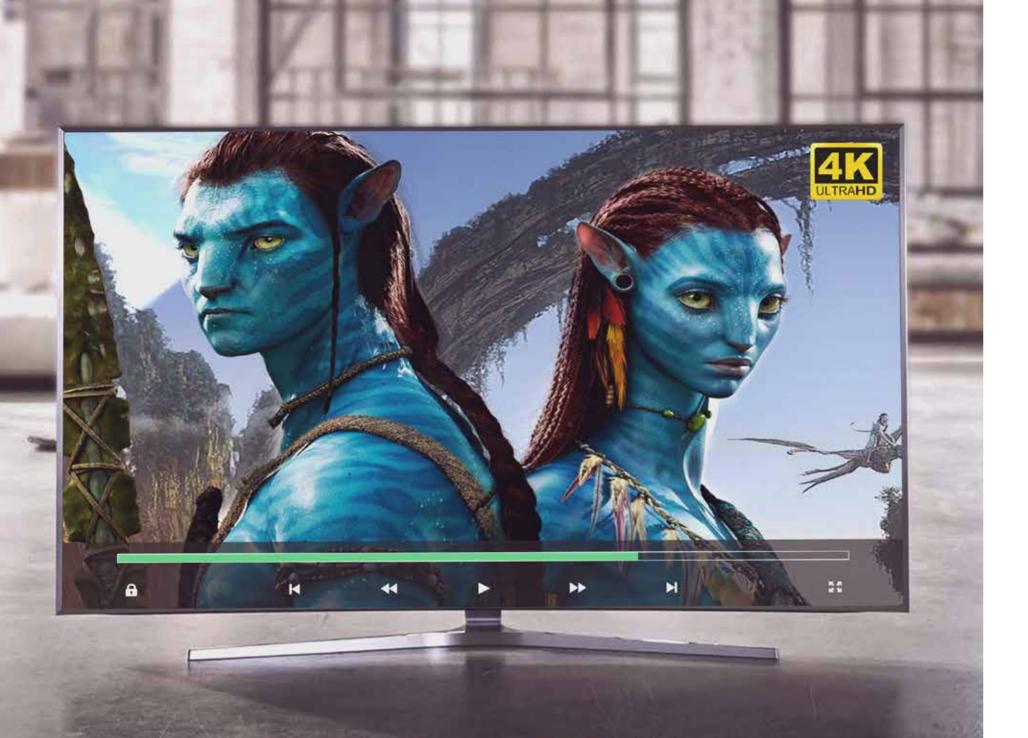

We convert all your TVs into interactive ones. Your patients can watch any movie they like with the 'choose and watch module'.

SmartSuite provides thousands of HD broadcast with limitless channels and this system is also compatible with 4K. This way, you will not need to spend a dime when you will be renewing your TVs in the future.

# INTERACTIVE FEATURES Video on Demand

Patients can choose and watch the movie they want in the system.