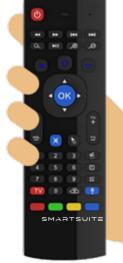

### AIR MOUSE REMOTE

A remote that moves with you...

This remote will give you a great This remote will give you a great internet surfing experience with it its wrist motion sensor technology and keyboard on the back.