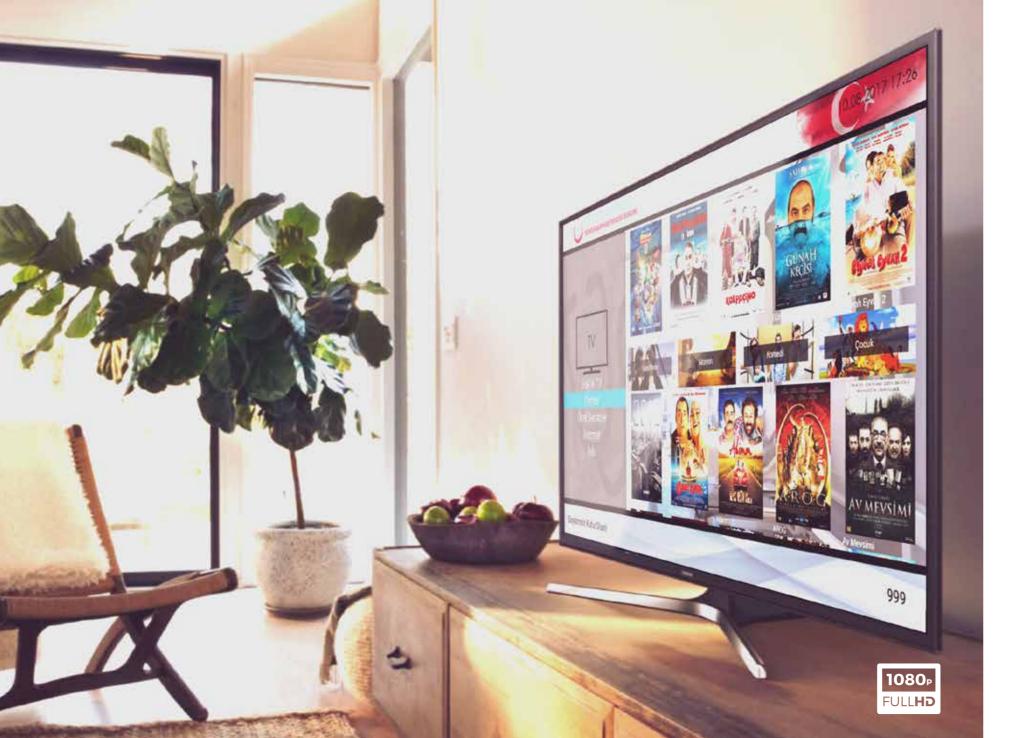

#### LIMITLESS FULL HD TV CHANNELS

No one should suffer analog TV with picture noises and low quality in this age. Interactive TV brings limitless high quality digital broadcast with a variety of channels and platforms.

We convert all your TVs into interactive ones. Your patients can watch any movie they like with the 'choose and watch module'.

SmartSuite provides thousands of HD broadcast with limitless channels and this system is also compatible with 4K. This way, you will not need to spend a dime when you will be renewing your TVs in the future.

# INTERACTIVE FEATURES Video on Demand

Patients can choose and watch the movie they want in the system.