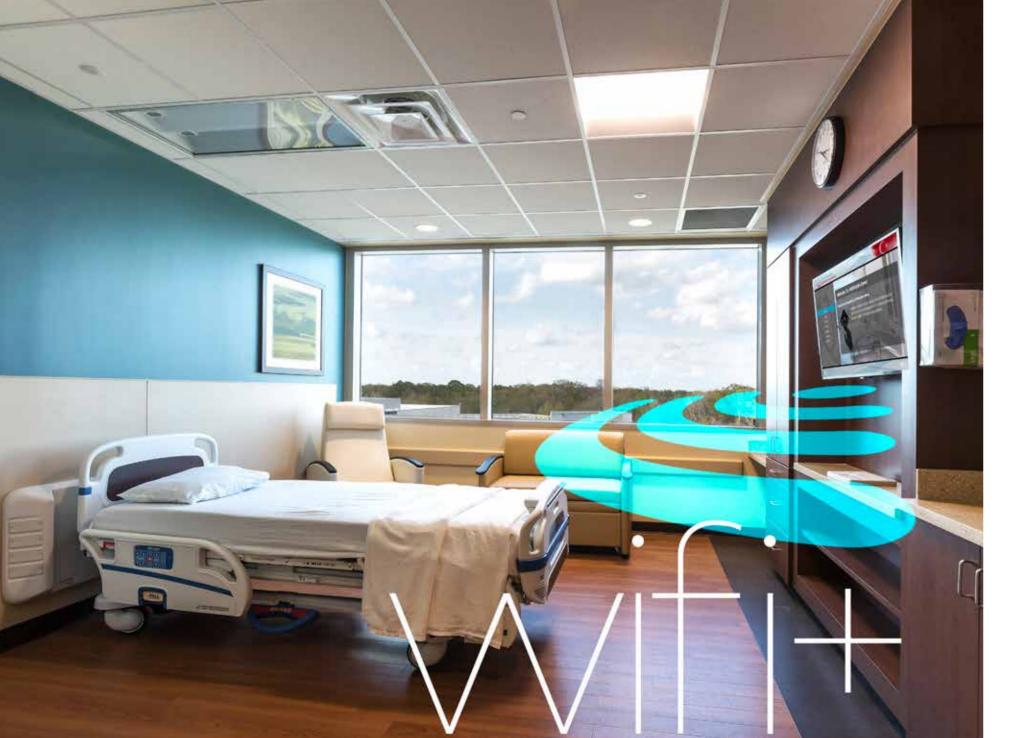

# IPTV AND Wi-Fi+ IN ONE

Hospital room TVs have important role in increasing motivation and happiness to patients. With SmartSuite, your patients will enjoy IPTV and high speed internet.

We prioritize the happiness of your patients and yours by providing solutions with SmartSuite that is customized specially for you based on your needs.

#### HIGH INTERNET SPEED WITH Wi-Fi+

Today, the quality of internet access is our first priority. We do not wish to go anywhere with bad internet connection. Especially in hospitals, patients and visitors spend long hours in hospital rooms and a wireless network installation is a necessity.

We create a hotspot access point in each hotel room with Smart IPTV system. This way, your hotel's wireless internet infrastructure is stronger compared to other regular wireless systems.

SmartSuite lowers your expenses by combining Wi-Fi and iTV while increasing your internet and TV performance.