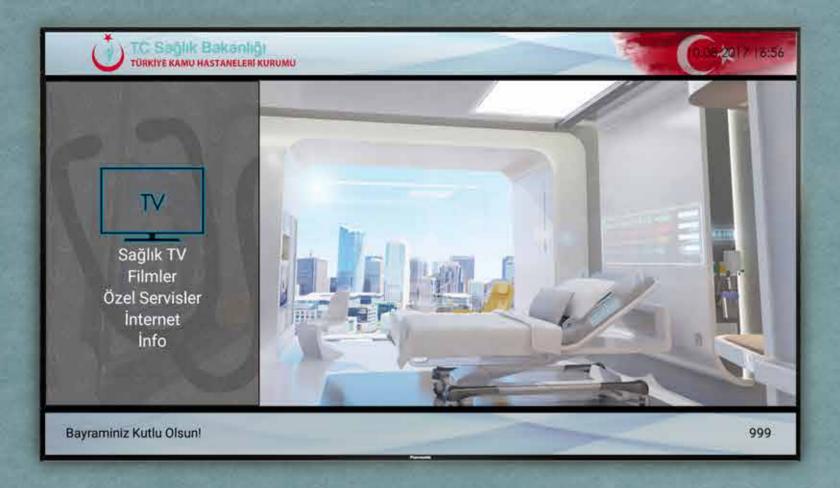

#### SmartSuite, more than TV!

Think about your expectations from a TV, and then multiply it by 10. Because SmartSuite provides the highest quality level seen in hospital smart technologies.

SmartSuite brings many features to you patients' fingertips with its smart remote. These great features include video games, movies, internet access, nurse call integration, greeting with patient's name, city guide, relaxing and motivational videos and educational programs.

#### Info Channel

Patients can see your choice of video or clip every time they turn on the TV.

# City Guide

You can inform your guests about your hospital and beautiful city.