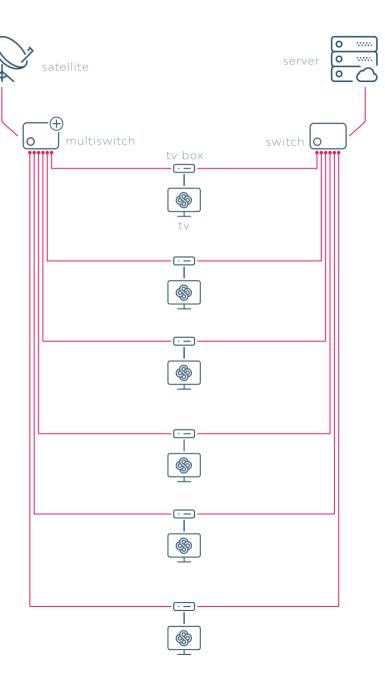

# THE SYSTEM

Our system brings digital TV broadcast to your room with standard satellite.

Each STB (Set-Top-Box) has internal HD satellite tuner and is compatible with the hotel's substructure.

There is no need for a host system control room, it