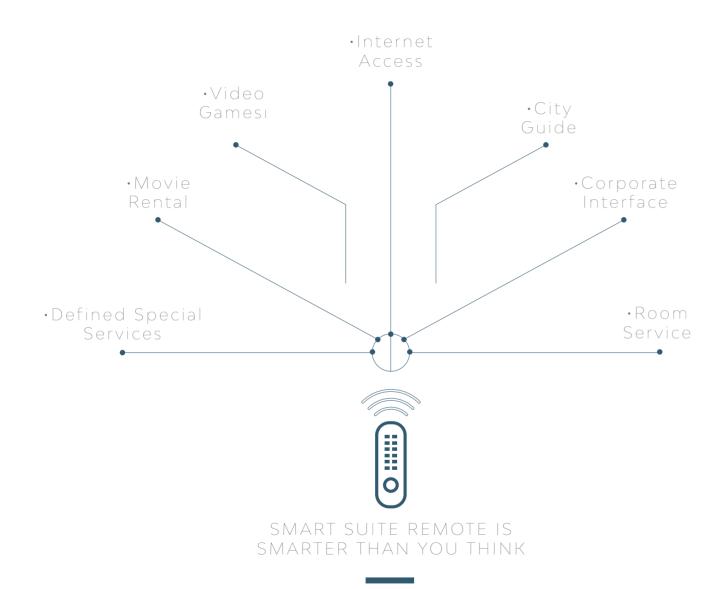

#### SmartSuite, more than TV!

Think about your expectations from a TV, and then multiply it by 10. Because SmartSuite provides the highest quality level seen in hospital smart technologies.

SmartSuite brings many features to you patients' fingertips with its smart remote. These great features include video games, movies, internet access, nurse call integration, greeting with patient's name, city guide, relaxing and motivational videos and educational programs.

# INTERACTIVE FEATURES Video on Demand

Patients can choose and watch the movie they want in the system.

#### Nurse Call

> Patients can communicate with nurses through the system for their needs and requests.

#### Info Channel

Patients can see your choice of video or clip every time they turn on the TV.

#### Health TV

Patients can watch the educational videos that are prepared for raising awareness on health issues

# City Guide

You can inform your guests about your hospital and beautiful city.

#### Internet Browser

Browsing the internet with the smart remote is fun. The remote can be used as both mouse and keyboard.

#### Video Games

Patients will never get bored with the interactive games on our system.